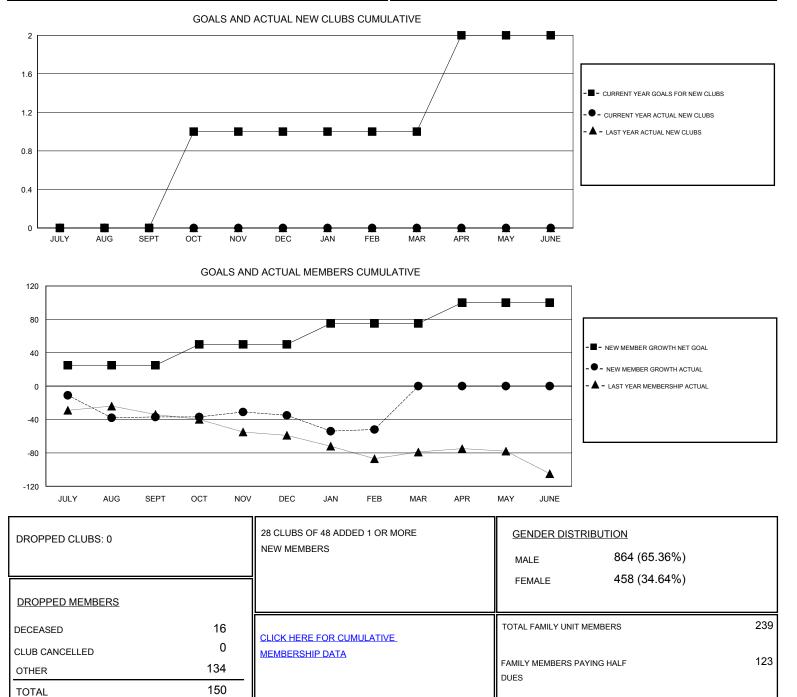

## LOCATION GEORGIA

GMT CA Clubs Members RESULTS FOR 2016-2017 RESULTS FOR 2016-2017 NEW CLUB GOAL NEW CLUBS DROPPED CLUBS NEW MEMBER GROWTH NEW MEMBER DROPPED QUARTER QUARTER NET GOAL (not reinstated GROWTH ACTUAL (not MEMBERS ACTUAL or transfers) reinstated or transfers) (including transfers) 0 0 0 25 59 96 JULY/AUG/SEPT JULY/AUG/SEPT 0 0 1 25 17 OCT/NOV/DEC OCT/NOV/DEC 19 0 0 0 25 37 20 JAN/FEB/MAR JAN/FEB/MAR 0 0 1 APR/MAY/JUNE APR/MAY/JUNE 25 0 0